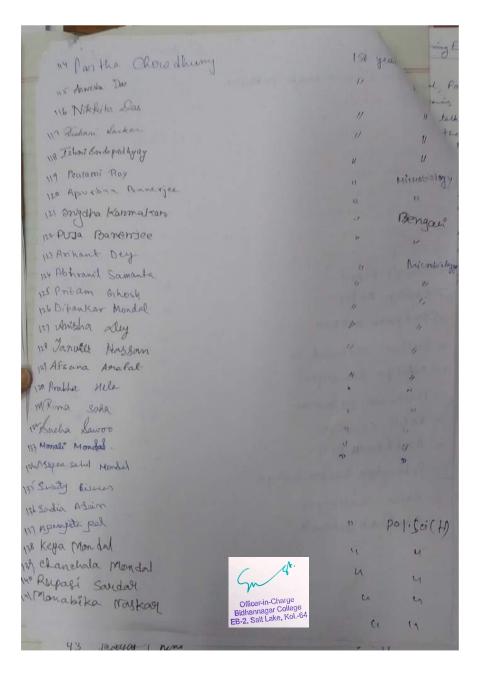

| Ь        | In                  |
| 110 Asidhenda Roy                            |                                                                    | И        | Laborer al a stream |
| In Deberghya Bhattachanya                    |                                                                    | h        | h                   |
| IN2 ASIKA AL AL                              |                                                                    | h        | 4                   |
| 112 Asika chatterjee<br>113 Agaterik debratt | Gm At.                                                             | r        |                     |
| C - C CAL                                    | Officer-in-Charge<br>Bidhannagar College<br>EB-2, Salt Lake, Kol64 | 4        | Ц                   |



| Microbiology (2nd year)                                                                             |          |
|-----------------------------------------------------------------------------------------------------|----------|
| -                                                                                                   |          |
| 1. Robit Das.                                                                                       | 90       |
| 2. Kauston Mondal                                                                                   | <b>H</b> |
| 3. Dipayan Roy.                                                                                     | 82       |
| A. Debanjam Klast                                                                                   | 13